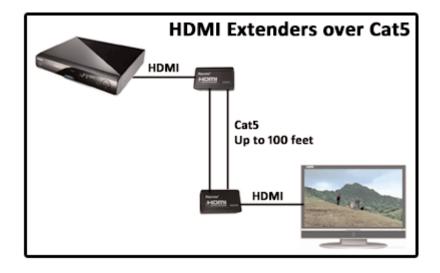

## **HDMI Extenders over Cat5 and HDMI Extender (Repeater)**

The HDMI Video/Audio Extender allows you to extend the distance between the 1080p media source and the display unit by up to 100 feet. It accomplishes this by means of a local transmitting unit and remote.

receiving unit connected by two standard solid Category 5 twisted pair Ethernet cables (or Cat 5e).

The WS-HDET511 Video/Audio Extender System is ideal for factory and construction sites, or any installation where the display needs to reside in a harsh setting, but you want the system equipment kept in an environmentally friendly location. The Extender System is also useful for control and security purposes, where you can have the system unit in a secure area at the same time that you put the display in an area that is convenient for viewing.