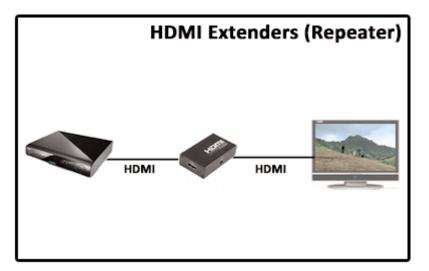

### **HDMI Extender (Repeater)**

The HDMI Audio/Video Coupler ensures 100% signal integrity. Both ends come with type A HDMI female connectors. Simply connect the coupler to two HDMI cables up to the max distance supported by the source device.